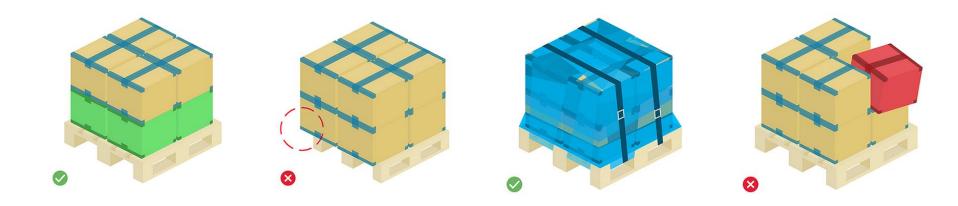

| 60.5  |
| Finland        | 226 373     | 99.7  | 1 457 599   | 63.0  | 86 957    | 59.6  |
| Sweden         | 661 822     | 99.8  | 3 025 006   | 65.4  | 210 859   | 58.5  |
| United Kingdom | 1 703 562   | 99.7  | 17 784 620  | 53.0  | 1 037 293 | 50.9  |
| Norway         | 278 899     | 99.8  | 1 510 838   | 67.6  | 230 661   | 58.6  |



: missing data

### Target & Acquire

# eurosender



# Placing an order







Simple booking & instant price for any route. Only a few clicks away.



#### **Quality control**

Order transferred to the logistics provider based on their costeffectiveness & reliability for your chosen route.



#### Logistics Logistics provider delivers door-to-

door. Available tracking tools for the latest shipment status.

#### Post-order education

# eurosender





### Customer experience





### Key: 100% automation