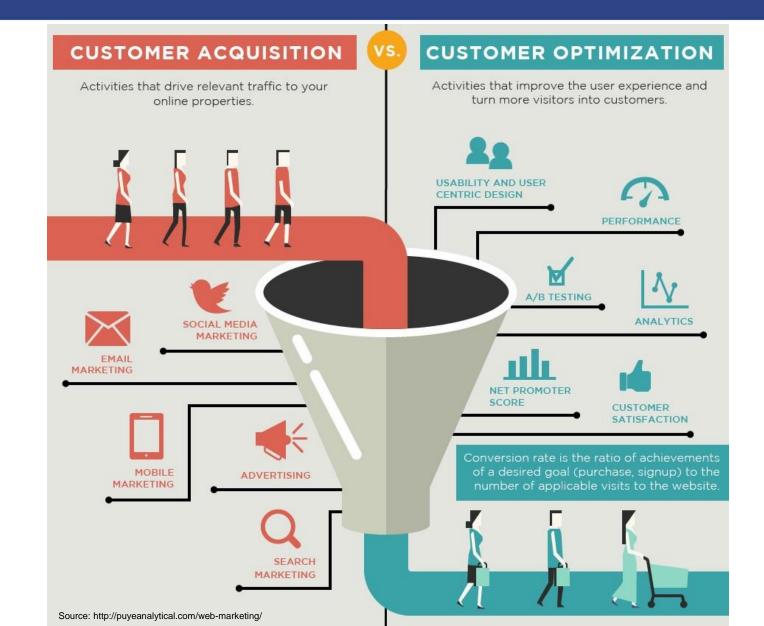

Poland         | 1 519 904   | 99.8  | 8 326 839   | 68.9  | 171 627   | 50.1  |
| Portugal       | 793 235     | 99.9  | 2 942 895   | :     | 66 360    | :     |
| Romania        | 425 731     | 99.6  | 3 837 868   | 66.4  | 48 432    | :     |
| Slovenia       | 119 644     | 99.8  | 574 479     | 72.3  | 17 140    | 62.8  |
| Slovakia       | 398 392     | 99.9  | 1 417 228   | 69.7  | 32 922    | 60.5  |
| Finland        | 226 373     | 99.7  | 1 457 599   | 63.0  | 86 957    | 59.6  |
| Sweden         | 661 822     | 99.8  | 3 025 006   | 65.4  | 210 859   | 58.5  |
| United Kingdom | 1 703 562   | 99.7  | 17 784 620  | 53.0  | 1 037 293 | 50.9  |
| Norway         | 278 899     | 99.8  | 1 510 838   | 67.6  | 230 661   | 58.6  |



: missing data

### Target & Acquire

# eurosender



# Placing an order







Simple booking & instant price for any route. Only a few clicks away.



#### **Quality control**

Order transferred to the logistics provider based on their costeffectiveness & reliability for your chosen route.



#### Logistics Logistics provider delivers door-to-

door. Available tracking tools for the latest shipment status.

#### Post-order education

# eurosender





### Customer experience





### Key: 100% automation