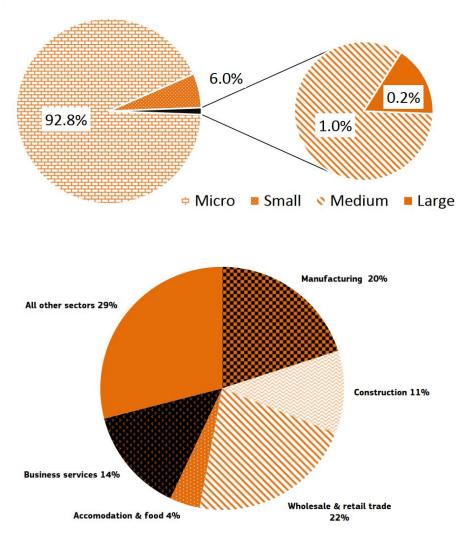

### SME Market

# eurosender

|                | Enterprises |       | FTE         |       | GVA       |       |
|----------------|-------------|-------|-------------|-------|-----------|-------|
|                | Total       | % SME | Total       | % SME | Total     | % SME |
| EU28           | 22 346 729  | 99.8  | 133 767 348 | 67.0  | 6 184 825 | 57.5  |
| Belgium        | 566 006     | 99.8  | 2 718 355   | 70.1  | 189 086   | 62.2  |
| Bulgaria       | 312 608     | 99.8  | 1 872 997   | 75.5  | 18 246    | 62.3  |
| Czech Republic | 1 007 441   | 99.9  | 3 521 520   | 69.8  | 84 142    | 56.0  |
| Denmark        | 213 358     | 99.7  | 1 602 105   | 65.0  | 119 936   | 62.5  |
| Germany        | 2 189 737   | 99.5  | 26 401 395  | 62.5  | 1 385 501 | 53.3  |
| Estonia        | 58 408      | 99.7  | 393 545     | 78.1  | 9 3 38    | 74.9  |
| Greece         | 726 581     | 99.9  | 2 198 986   | 86.5  | 54 703    | 72.8  |
| Spain          | 2 385 077   | 99.9  | 10 923 323  | 73.9  | 434 156   | 63.0  |
| France         | 2 882 419   | :     | 15 495 621  | :     | 890 597   | :     |
| Croatia        | 148 573     | 99.7  | 1 002 905   | 68.3  | 19 115    | 54.8  |
| Italy          | 3 825 458   | :     | 14 715 132  | :     | 646 476   | :     |
| Cyprus         | 46 139      | 99.9  | 224 915     | :     | 7864      | :     |
| Lithuania      | 141 893     | 99.8  | 835 630     | 76.2  | 12 155    | 68.5  |
| Latvia         | 91 939      | 99.8  | 573 580     | 78.8  | 9 269     | 69.2  |
| Luxembourg     | 29 265      | 99.5  | 242 533     | 68.3  | 19 250    | 70.7  |
| Hungary        | 528 519     | :     | 2 430 681   | :     | 46 497    | :     |
| Malta          | 26 796      | 99.8  | 119 224     | 79.3  | 3 548     | 74.9  |
| Netherlands    | 862 697     | 99.8  | 5 359 446   | 66.7  | 310 022   | 62.9  |
| Austria        | 308 411     | 99.7  | 2 671 477   | 68.0  | 164 976   | 60.5  |
| Poland         | 1 519 904   | 99.8  | 8 326 839   | 68.9  | 171 627   | 50.1  |
| Portugal       | 793 235     | 99.9  | 2 942 895   | :     | 66 360    | :     |
| Romania        | 425 731     | 99.6  | 3 837 868   | 66.4  | 48 432    | :     |
| Slovenia       | 119 644     | 99.8  | 574 479     | 72.3  | 17 140    | 62.8  |
| Slovakia       | 398 392     | 99.9  | 1 417 228   | 69.7  | 32 922    | 60.5  |
| Finland        | 226 373     | 99.7  | 1 457 599   | 63.0  | 86 957    | 59.6  |
| Sweden         | 661 822     | 99.8  | 3 025 006   | 65.4  | 210 859   | 58.5  |
| United Kingdom | 1 703 562   | 99.7  | 17 784 620  | 53.0  | 1 037 293 | 50.9  |
| Norway         | 278 899     | 99.8  | 1 510 838   | 67.6  | 230 661   | 58.6  |

: missing data