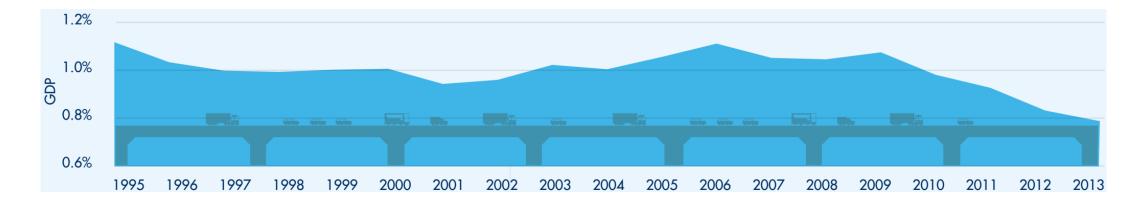

### About us

- FIA Region I is a consumer body representing 75 Motoring and Touring Clubs and their 36 million members
- FIA Region I is working to ensure safe, affordable, clean and efficient mobility for all





### What does the study show?

















#### What does our study show?

# 1.1% \> 0.8%



### Some comments on the study

- Interesting to look at all modes
- Different studies give wide range of potential impacts
- Assumptions are therefore key for understanding
- Transport subsidies are important and should be taken into account
- External benefits of transport are also high

## Thank you for your attention!



More information: betterdeal4mototists.eu #BetterDeal