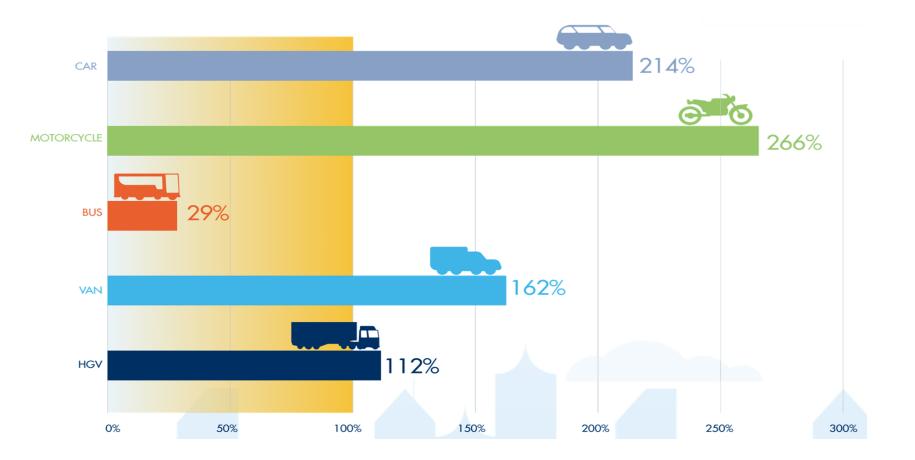

### About us

- FIA Region I is a consumer body representing 75 Motoring and Touring Clubs and their 36 million members
- FIA Region I is working to ensure safe, affordable, clean and efficient mobility for all





### What does the study show?

















#### What does our study show?

# 1.1% \> 0.8%



### Some comments on the study

- Interesting to look at all modes
- Different studies give wide range of potential impacts
- Assumptions are therefore key for understanding
- Transport subsidies are important and should be taken into account
- External benefits of transport are also high

## Thank you for your attention!



More information: betterdeal4mototists.eu #BetterDeal