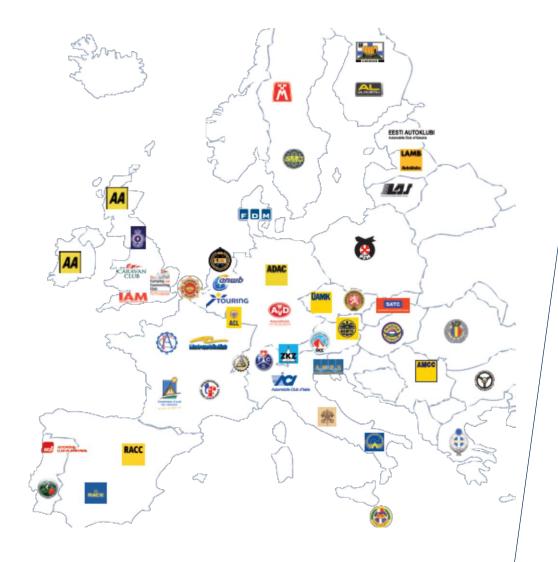

### About us

- FIA Region I is a consumer body representing 75 Motoring and Touring Clubs and their 36 million members
- FIA Region I is working to ensure safe, affordable, clean and efficient mobility for all





### What does the study show?

















#### What does our study show?

# 1.1% \> 0.8%



### Some comments on the study

- Interesting to look at all modes
- Different studies give wide range of potential impacts
- Assumptions are therefore key for understanding
- Transport subsidies are important and should be taken into account
- External benefits of transport are also high

## Thank you for your attention!



More information: betterdeal4mototists.eu #BetterDeal