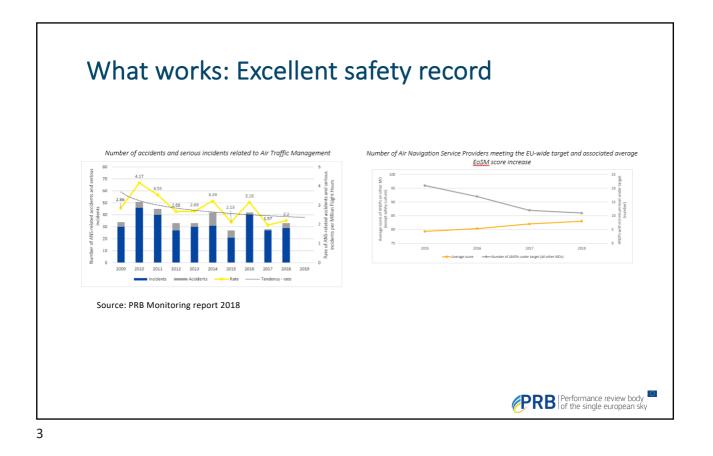

Balance sheet of performance and charging scheme so far. What are the main weaknesses and why do we need to move to an economic regulator for ATM?

**Florence Aviation Forum** 

Prof. Dr. Regula Dettling-Ott PRB Chair

Budapest, 18 October 2019

## The economic regulator

## Background

In April 2019 the Wise Person Group published its Recommendations on the Future of the Singe European Sky.

Recommendation 8 states:

*"Establish a strong, independent and technically competent economic regulator at European level."* 

PRB Performance review body of the single european sky

1





Performance review body of the single european sky