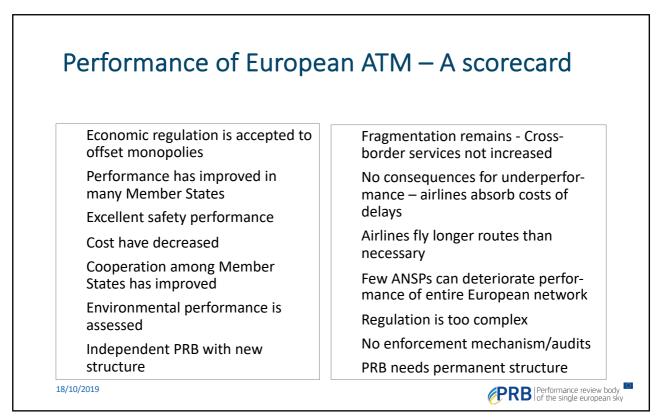

Balance sheet of performance and charging scheme so far. What are the main weaknesses and why do we need to move to an economic regulator for ATM?

**Florence Aviation Forum** 

Prof. Dr. Regula Dettling-Ott PRB Chair

Budapest, 18 October 2019

## The economic regulator

## Background

In April 2019 the Wise Person Group published its Recommendations on the Future of the Singe European Sky.

Recommendation 8 states:

*"Establish a strong, independent and technically competent economic regulator at European level."* 

PRB Performance review body of the single european sky

1





Performance review body of the single european sky