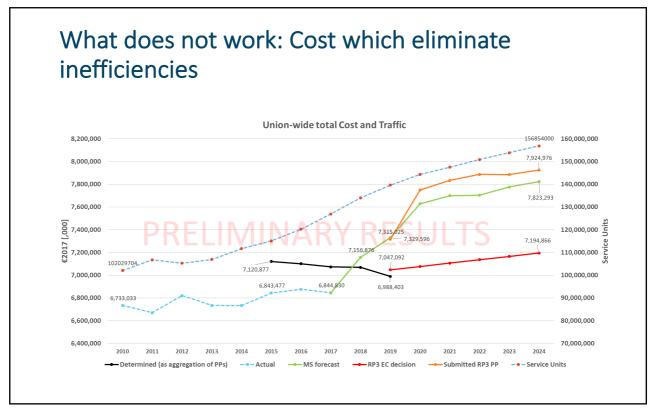

Balance sheet of performance and charging scheme so far. What are the main weaknesses and why do we need to move to an economic regulator for ATM?

**Florence Aviation Forum** 

Prof. Dr. Regula Dettling-Ott PRB Chair

Budapest, 18 October 2019

## The economic regulator

## Background

In April 2019 the Wise Person Group published its Recommendations on the Future of the Singe European Sky.

Recommendation 8 states:

*"Establish a strong, independent and technically competent economic regulator at European level."* 

PRB Performance review body of the single european sky

1





Performance review body of the single european sky